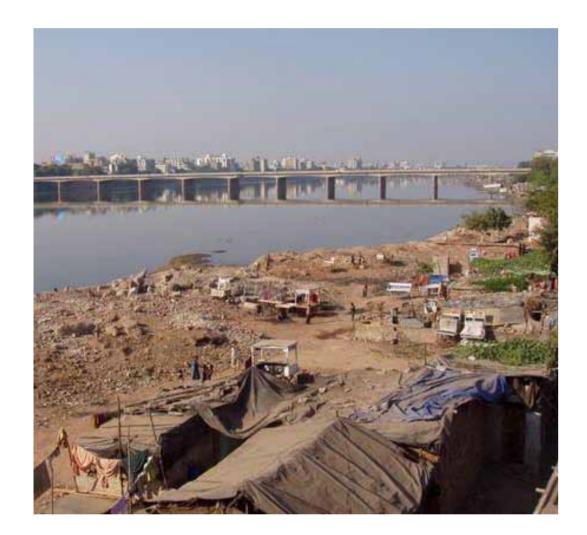

## sabarmati riverfront/HCPDPM

This ambitious project for the development of 9km of the Sabarmati river through central Ahmedabad is a comprehensive environmental improvement project which aims to control the river to produce healthy waterways whilst reducing flood risk, as community provision with land reclamation. The project involves river training, constructing retaining walls, providing storm water outfalls, ghats and jetties, reclaiming 162 hectares of land, providing interceptor sewers, creating parks and gardens, designing new streets & promenades with better street lighting, providing housing for economically weaker sections and informal markets and constructing utility buildings & structures.