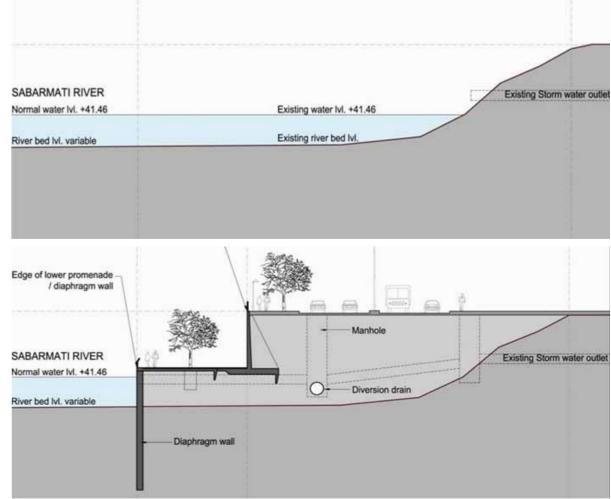

## sabarmati riverfront/HCPDPM

This ambitious project for the development of 9km of the Sabarmati river through central Ahmedabad is a comprehensive environmental improvement project which aims to control the river to produce healthy waterways whilst reducing flood risk, as community provision with land reclamation. The project involves river training, constructing retaining walls, providing storm water outfalls, ghats and jetties, reclaiming 162 hectares of land, providing interceptor sewers, creating parks and gardens, designing new streets & promenades with better street lighting, providing housing for economically weaker sections and informal markets and constructing utility buildings & structures.