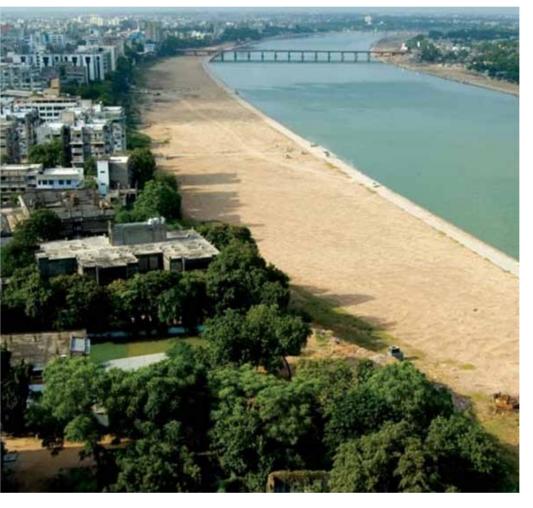

## sabarmati riverfront/HCPDPM

This ambitious project for the development of 9km of the Sabarmati river through central Ahmedabad is a comprehensive environmental improvement project which aims to control the river to produce healthy waterways whilst reducing flood risk, as community provision with land reclamation. The project involves river training, constructing retaining walls, providing storm water outfalls, ghats and jetties, reclaiming 162 hectares of land, providing interceptor sewers, creating parks and gardens, designing new streets & promenades with better street lighting, providing housing for economically weaker sections and informal markets and constructing utility buildings & structures.