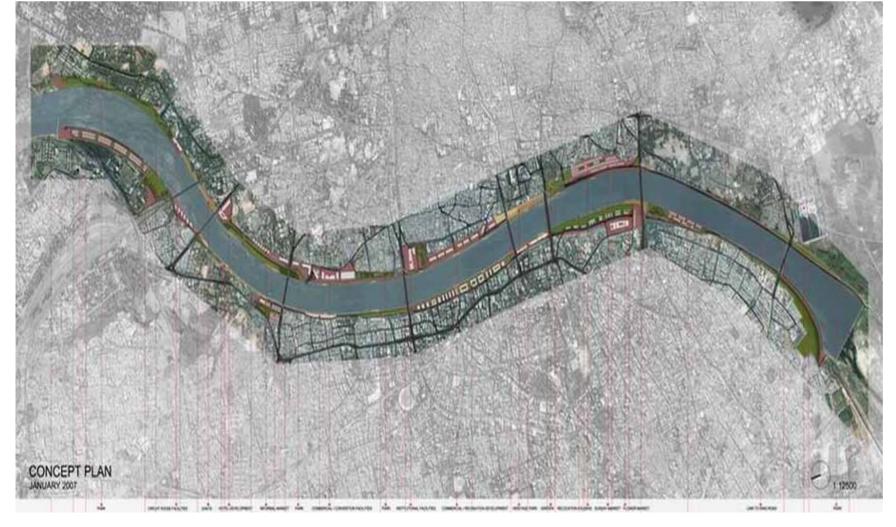

## sabarmati riverfront/HCPDPM

This ambitious project for the development of 9km of the Sabarmati river through central Ahmedabad is a comprehensive environmental improvement project which aims to control the river to produce healthy waterways whilst reducing flood risk, as community provision with land reclamation. The project involves river training, constructing retaining walls, providing storm water outfalls, ghats and jetties, reclaiming 162 hectares of land, providing interceptor sewers, creating parks and gardens, designing new streets & promenades with better street lighting, providing housing for economically weaker sections and informal markets and constructing utility buildings & structures.