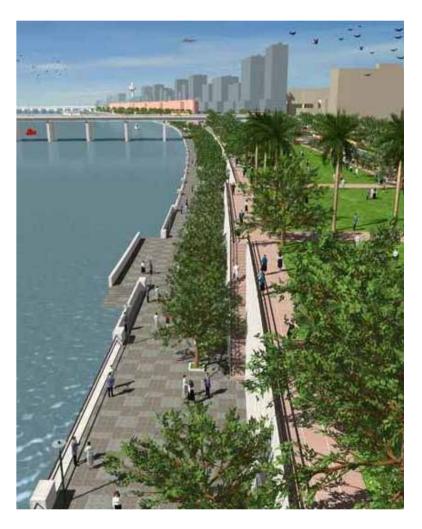

## sabarmati riverfront/HCPDPM

This ambitious project for the development of 9km of the Sabarmati river through central Ahmedabad is a comprehensive environmental improvement project which aims to control the river to produce healthy waterways whilst reducing flood risk, as community provision with land reclamation. The project involves river training, constructing retaining walls, providing storm water outfalls, ghats and jetties, reclaiming 162 hectares of land, providing interceptor sewers, creating parks and gardens, designing new streets & promenades with better street lighting, providing housing for economically weaker sections and informal markets and constructing utility buildings & structures.